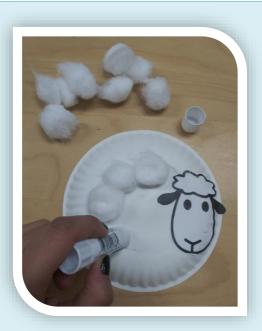

## 3. Glue cottons balls to the sheep body around the head.

4. Color sides of clothespin with marker (this is optional). Attach clothespins to bottom of sheep for its legs.

5. Stand up your woolly sheep!