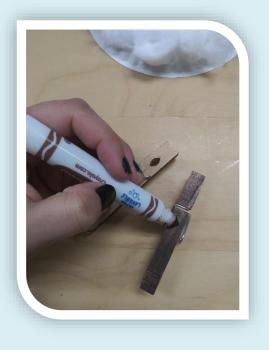

## 3. Glue cottons balls to the sheep body around the head.

4. Color sides of clothespin with marker (this is optional). Attach clothespins to bottom of sheep for its legs.

5. Stand up your woolly sheep!