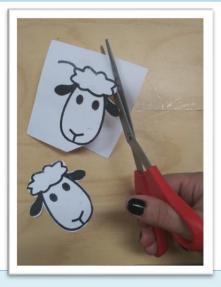

1. Print sheep head activity sheet. Cut out the individual sheep heads.

2. Glue your sheep head to the sheep body.