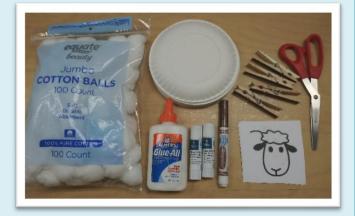

## Materials:

- ✓ Cotton balls
- ✓ Clothespins
- ✓ Small paper plate or white construction paper cut in a circle
- ✓ Sheep head print-out
- ✓ Glue stick or glue bottle
- ✓ Scissors
- ✓ Marker (optional)