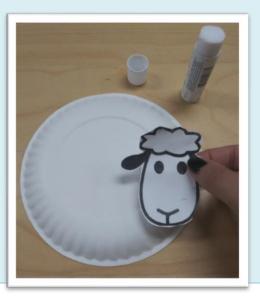

1. Print sheep head activity sheet. Cut out the individual sheep heads.

2. Glue your sheep head to the sheep body.