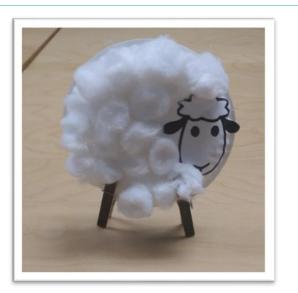

## 3. Glue cottons balls to the sheep body around the head.

4. Color sides of clothespin with marker (this is optional). Attach clothespins to bottom of sheep for its legs.

5. Stand up your woolly sheep!