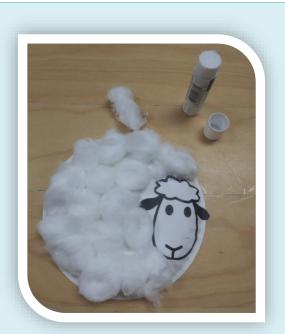

1. Print sheep head activity sheet. Cut out the individual sheep heads.

2. Glue your sheep head to the sheep body.

## 3. Glue cottons balls to the sheep body around the head.

4. Color sides of clothespin with marker (this is optional). Attach clothespins to bottom of sheep for its legs.

5. Stand up your woolly sheep!