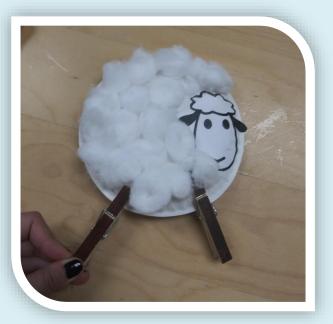

## 3. Glue cottons balls to the sheep body around the head.

4. Color sides of clothespin with marker (this is optional). Attach clothespins to bottom of sheep for its legs.

5. Stand up your woolly sheep!